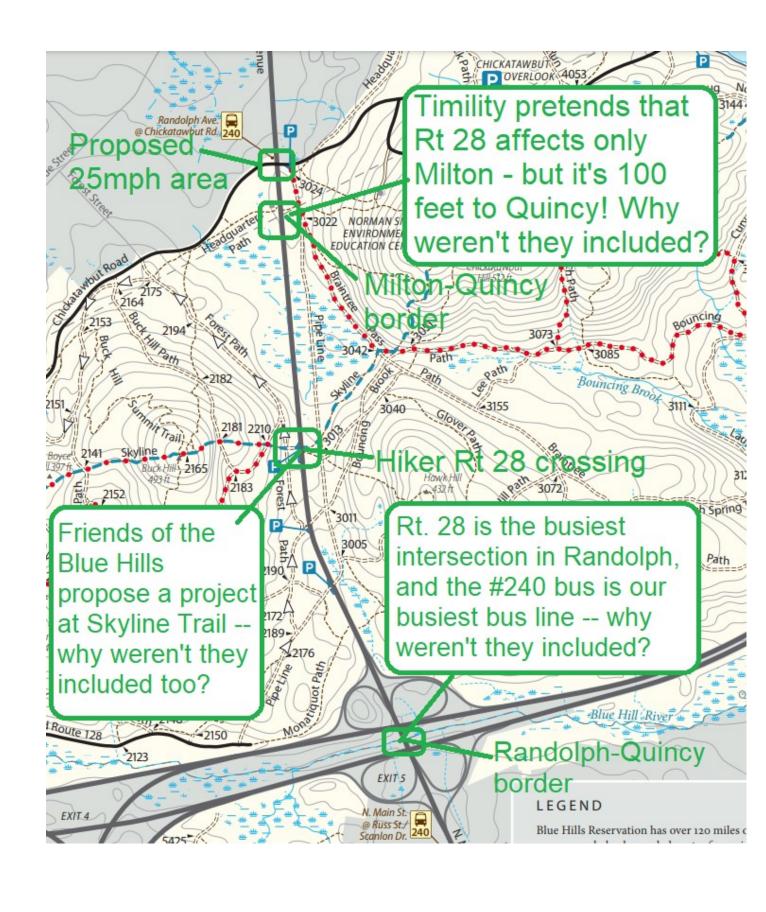

To: DOT Feedback Highway <u>DOTFeedbackHighway@dot.state.ma.us</u>

Re: Chickatawbut Road Traffic Circle

To: Carrie E. Lavallee, chief engineer, Re: Major Project Project File 607342."

Please register my support of the MassDOT proposed roundabout at the intersection of Chickatawbut Road and Randolph Avenue (Rt. 28) in Milton, MA. The MA-DOT plan would benefit motorists from Randolph and Boston, and would also provide traffic calming for hikers at Skyline Drive.

I encourage expansion of the project to include the Skyline Drive crossing as well -- with another roundabout or "median island" there -- to fulfill a proposed plan to enhance hiker safety. See attached documents for details.